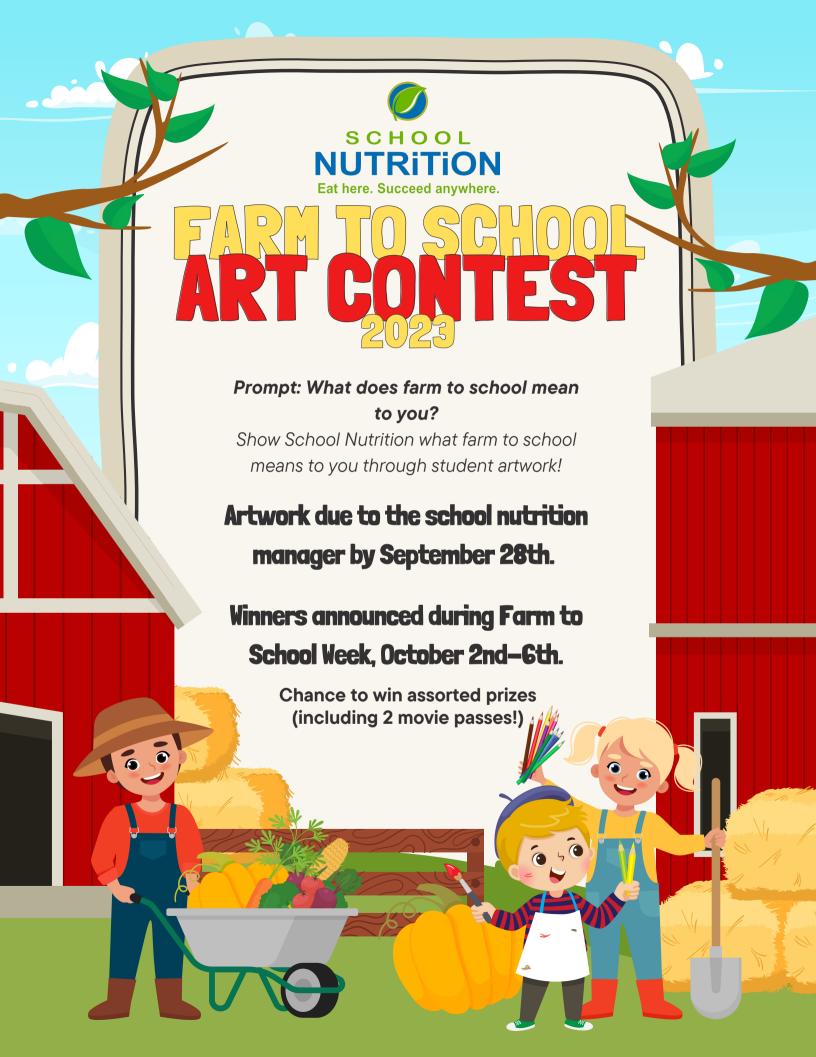

## **Entry Form**

- The artwork contest is open to all students and all grade levels.
- Types of visual artwork include drawings, paintings, and mixed media.
- Individual and group submissions accepted.
- Multiple winners will be announced.
- Winning artwork will be used for Farm to School promotional material and social media.
- Submit artwork and submission form to your cafeteria manager by September 28th.
- If you have any questions, please email schoolnutrition@nps.k12.va.us.